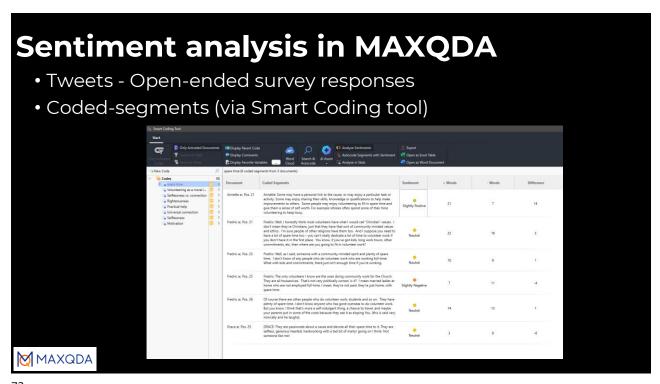

# Other AI features in MAXQDA (Text Mining rather than Gen-AI)

- Sentiment Analysis
- Topic Modeling