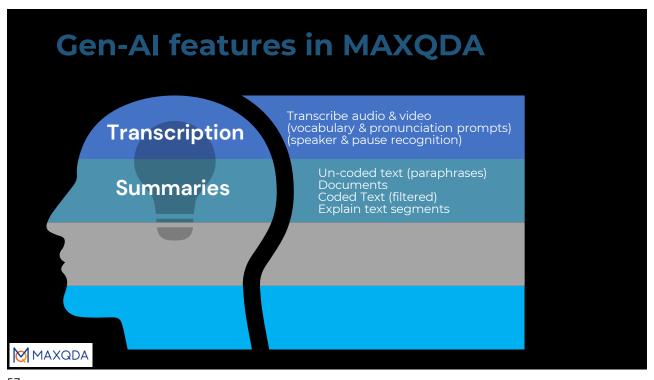

# Other AI features in MAXQDA (Text Mining rather than Gen-AI)

- Sentiment Analysis
- Topic Modeling