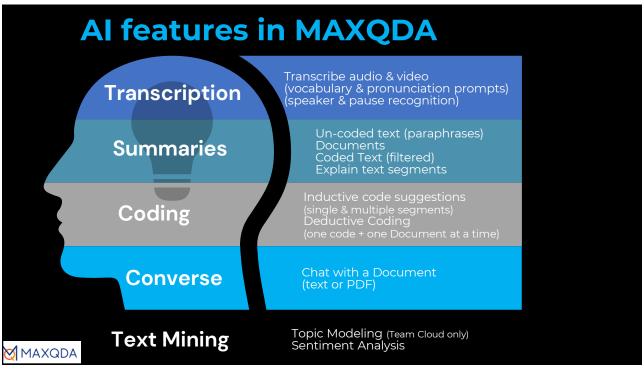

# Other AI features in MAXQDA (Text Mining rather than Gen-AI)

- Sentiment Analysis
- Topic Modeling