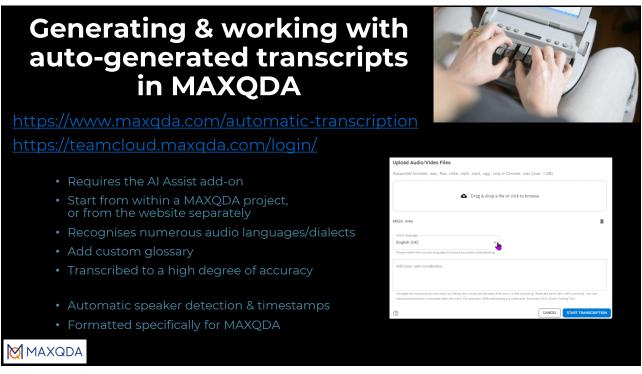

#### **Importing and Organising data**

- Transcripts imported as Documents
- Documents Organised using Variables and/or Sets (shortcut groupings)
- Import Variables from Excel
- Working with speakers within Focus-Group transcripts enabled through special import process