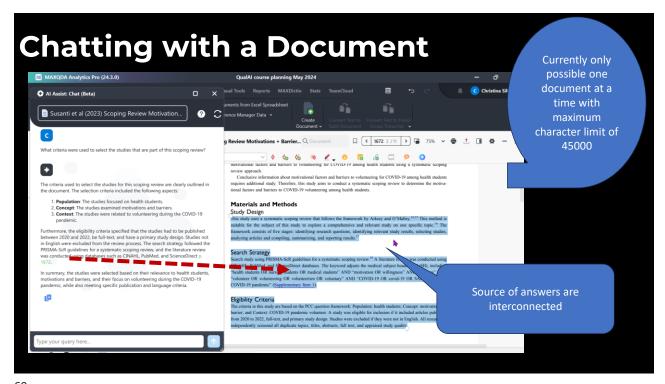

#### **Importing and Organising data**

- Transcripts imported as Documents
- Documents Organised using Variables and/or Sets (shortcut groupings)
- Import Variables from Excel
- Working with speakers within Focus-Group transcripts enabled through special import process