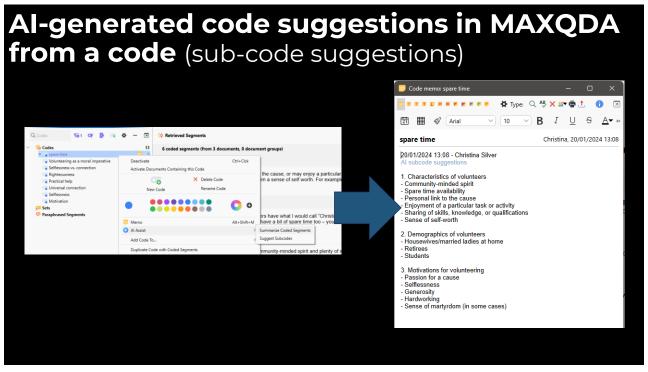

## Integrating Al-generated analysis with other work in MAXQDA

- Sequencing of the use of AI tools
- Al Assist as assistant
- Identifying what has been generated using AI