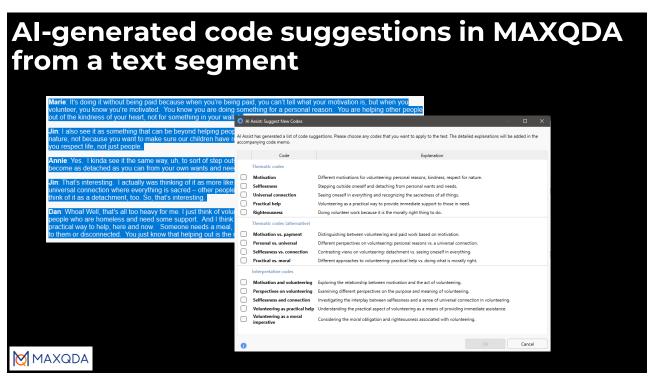

## Integrating Al-generated analysis with other work in MAXQDA

- Sequencing of the use of AI tools
- Al Assist as assistant
- Identifying what has been generated using AI