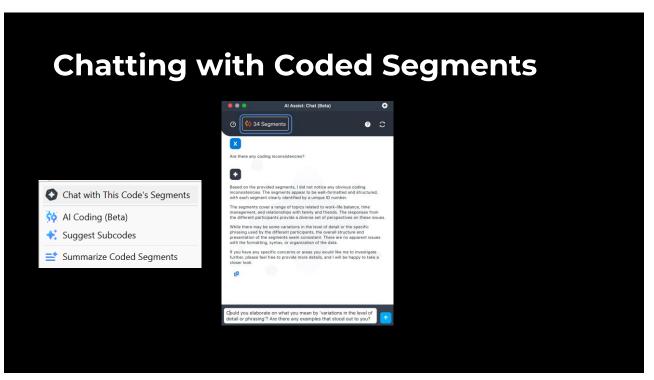

## Integrating Al-generated analysis with other work in MAXQDA

- Sequencing of the use of AI tools
- Al Assist as assistant
- Identifying what has been generated using AI