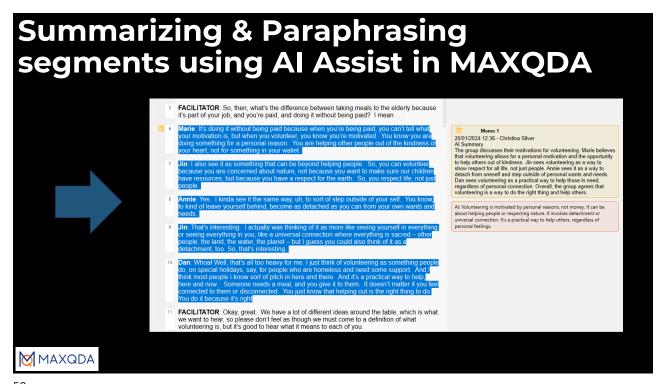

## Integrating Al-generated analysis with other work in MAXQDA

- Sequencing of the use of AI tools
- Al Assist as assistant
- Identifying what has been generated using AI