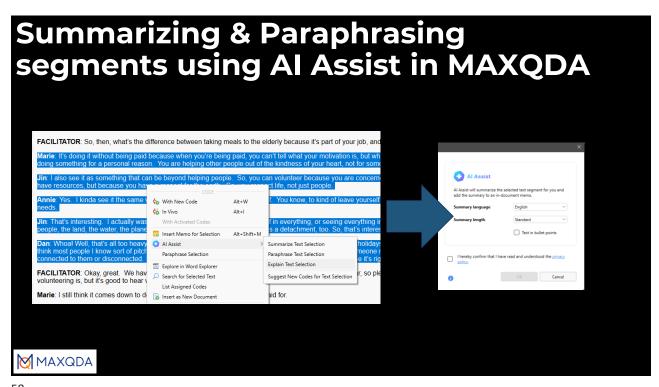

## Integrating Al-generated analysis with other work in MAXQDA

- Sequencing of the use of AI tools
- Al Assist as assistant
- Identifying what has been generated using AI