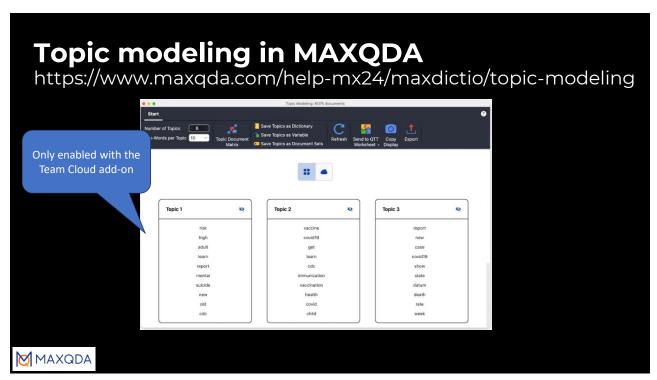

# Other AI features in MAXQDA (Text Mining rather than Gen-AI)

- Sentiment Analysis
- Topic Modeling