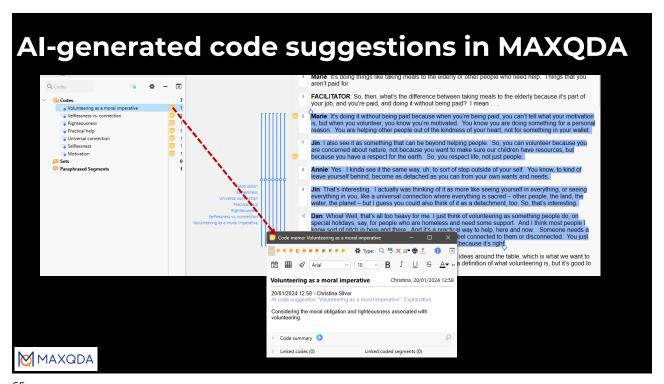

## Integrating Al-generated analysis with other work in MAXQDA

- Sequencing of the use of AI tools
- Al Assist as assistant
- Identifying what has been generated using AI