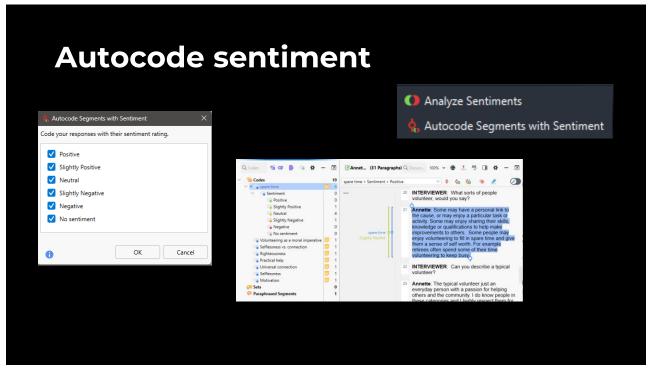

# Other AI features in MAXQDA (Text Mining rather than Gen-AI)

- Sentiment Analysis
- Topic Modeling