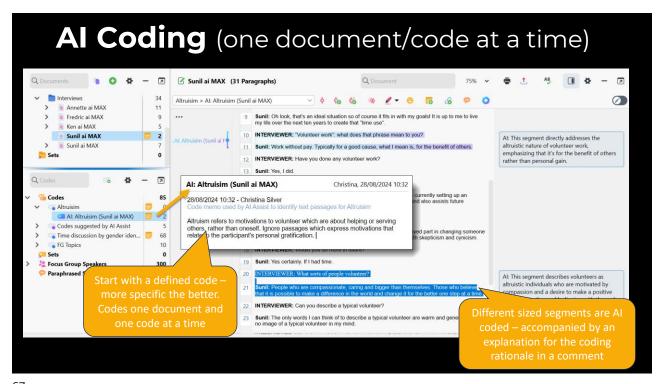

## Integrating Al-generated analysis with other work in MAXQDA

- Sequencing of the use of AI tools
- Al Assist as assistant
- Identifying what has been generated using AI