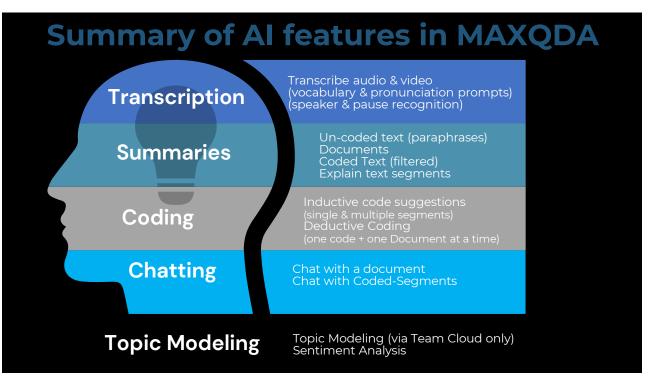

# Other AI features in MAXQDA (Text Mining rather than Gen-AI)

- Sentiment Analysis
- Topic Modeling