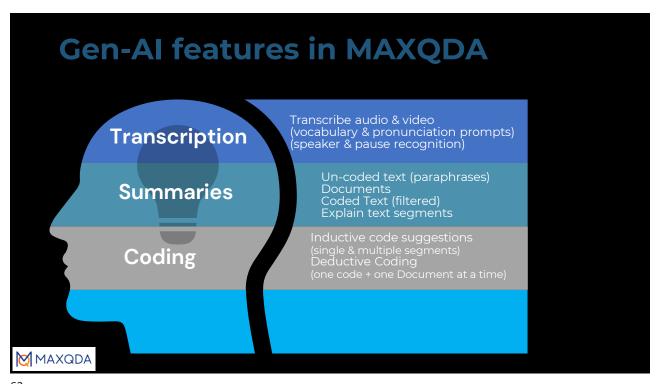

# Other AI features in MAXQDA (Text Mining rather than Gen-AI)

- Sentiment Analysis
- Topic Modeling